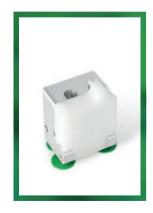

# Pump-Rx Fluid Dispensing Pump

Managing your pharmacy operations with smart automation is essential to enhance patient safety and decrease the workload of pharmacy technicians. Thanks to its advanced features and wide disposables and accessories range, Pump-Rx helps you streamline the pharmacy applications below and gain extra time for other important tasks.

# **Technical** Information

| Weight:                        | 13 kg                                                                                                                                  |
|--------------------------------|----------------------------------------------------------------------------------------------------------------------------------------|
| <b>Dimensions</b> (w x d x h): | 29.2 x 20.6 x 25.9 cm                                                                                                                  |
| Minimum Dispensing Volume:     | 0.1 mL (with 0.01 mL increments)                                                                                                       |
| Maximum Dispensing Speed:      | 15 mL/sec (900 mL/min)                                                                                                                 |
| Accuracy:                      | $\pm$ 10% at 0.1 mL, $\pm$ 5% at 0.4 mL, $\pm$ 2% at 1 mL, $\pm$ 1% above 2 mL                                                         |
| Power:                         | 100-240VAC ±%15, 50/60Hz ±%10, 90W, Single Phase                                                                                       |
| Regulatory Compliance:         | 2014/35/EU low voltage and 2014/30/EU electromagnetic compatibility in accordance with TS EN 60601-1, TS EN 61010-1 and TS EN 61326-1. |