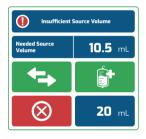

### **Automated and Smart Operation**

- Batch (serial filling) function with adjustable interval
- 45 adjustable filling volumes
- 30 pre-defined container volumes
- Continuous flow function
- Drawback function (adjustable between 0.1-9.9 mL)
- Forward/reverse flow direction
- Insufficient source warning with overfill/swap and level adjustment options

### **Highly Accurate and Safe**

- Advanced peristaltic pump technology
- Ultimate repeatable accuracy
- 30 adjustable speed levels
- As low as 0.1 mL fluid dispensing
- Rapid filling up to 15 mL/sec
- Pop-up warning messages
- Audible warning (buzzer)