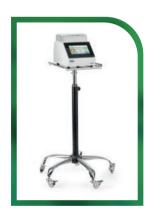

# **Advanced**Touch-Screen Technology

With a 7-inch touch screen and user-friendly new interface, pharmacy pump operation is now easier than ever!

### Accessories

Rack Fixture for hanging containers

**Syringe Fixture** for one-handed syringe filling

for hands-free operation

Mobile Stand for mobile operation and saving workspace