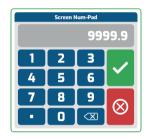

### **User-Friendly and Efficient**

- 7-inch color touch-screen
- Intuitive user interface
- Easy-to-use setup & calibration menu
- Advanced real-time process monitoring
- Auto-priming function
- Digital Numpad
- Sleep-mode for energy saving