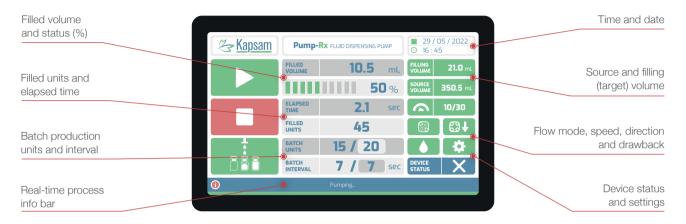

### **User-Friendly and Efficient**

- 7-inch color touch-screen
- Intuitive user interface
- Easy-to-use setup & calibration menu
- Advanced real-time process monitoring
- Auto-priming function
- Digital Numpad
- Sleep-mode for energy saving

### **Automated and Smart Operation**

- Batch (serial filling) function with adjustable interval
- 45 adjustable filling volumes
- 30 pre-defined container volumes
- Continuous flow function
- Drawback function (adjustable between 0.1-9.9 mL)
- Forward/reverse flow direction
- Insufficient source warning with overfill/swap and level adjustment options

### **Highly Accurate and Safe**

- Advanced peristaltic pump technology
- Ultimate repeatable accuracy
- 30 adjustable speed levels
- As low as 0.1 mL fluid dispensing
- Rapid filling up to 15 mL/sec
- Pop-up warning messages
- Audible warning (buzzer)

# **Advanced**Touch-Screen Technology

With a 7-inch touch screen and user-friendly new interface, pharmacy pump operation is now easier than ever!