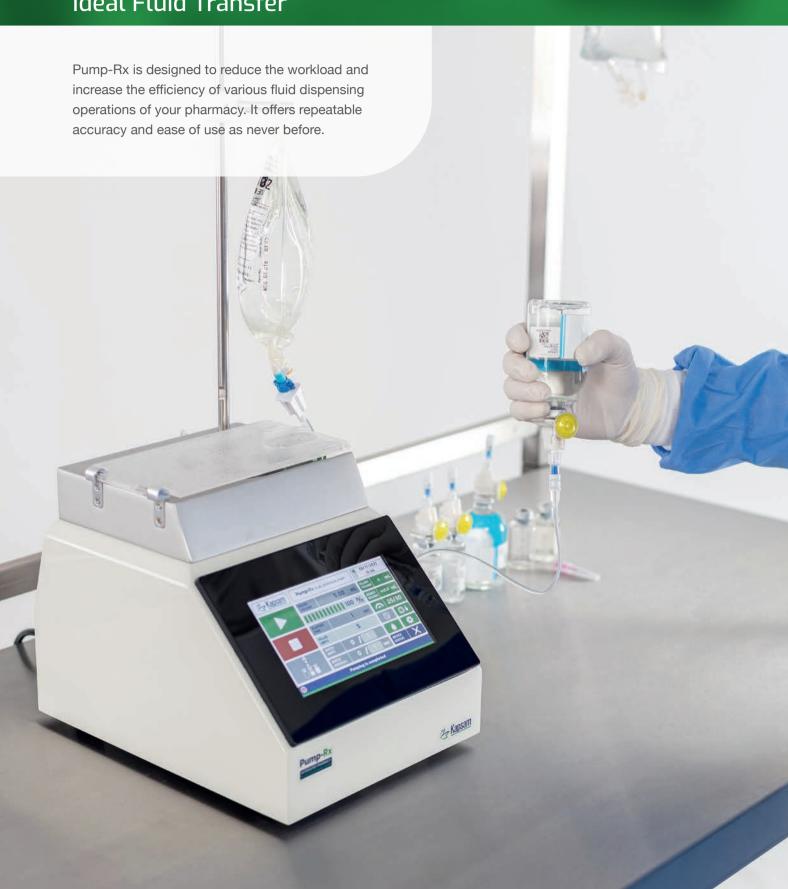

# Pump-Rx Fluid Dispensing Pump

Managing your pharmacy operations with smart automation is essential to enhance patient safety and decrease the workload of pharmacy technicians. Thanks to its advanced features and wide disposables and accessories range, Pump-Rx helps you streamline the pharmacy applications below and gain extra time for other important tasks.

- Drug vial reconstituting
- IV bag filling/pooling
- IV syringe filling
- Oral liquid filling
- Elastomeric infusion pump filling
- Large volume diluent transferring