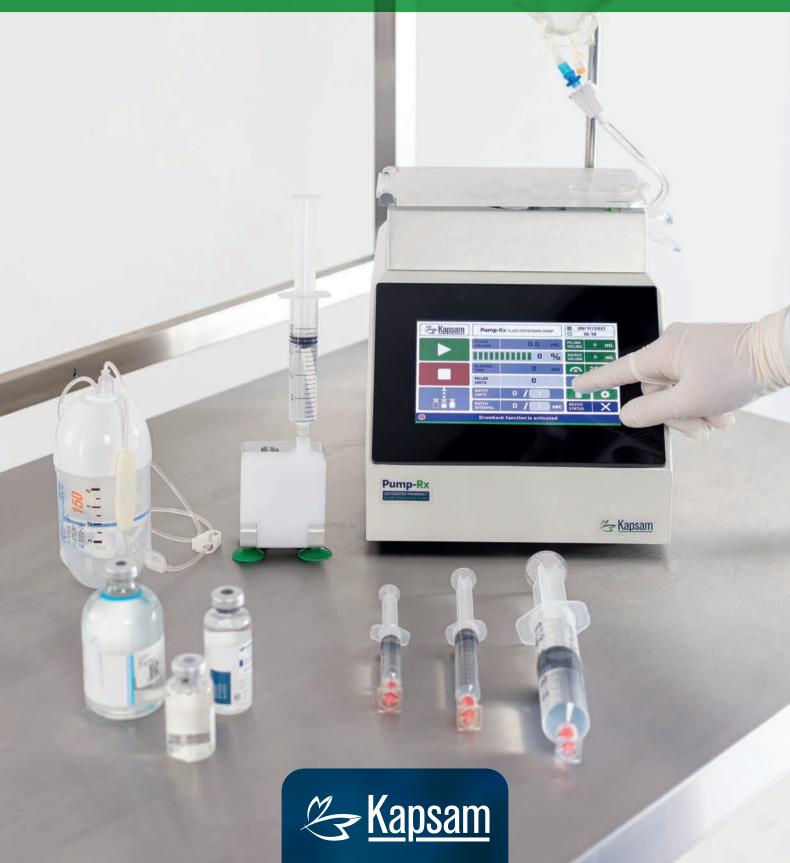

# Pump-Rx Fluid Dispensing Pump

Managing your pharmacy operations with smart automation is essential to enhance patient safety and decrease the workload of pharmacy technicians. Thanks to its advanced features and wide disposables and accessories range, Pump-Rx helps you streamline the pharmacy applications below and gain extra time for other important tasks.

- Drug vial reconstituting
- IV bag filling/pooling
- IV syringe filling
- Oral liquid filling
- Elastomeric infusion pump filling
- Large volume diluent transferring

### **User-Friendly and Efficient**

- 7-inch color touch-screen
- Intuitive user interface
- Easy-to-use setup & calibration menu
- Advanced real-time process monitoring
- Auto-priming function
- Digital Numpad
- Sleep-mode for energy saving

### **Automated and Smart Operation**

- Batch (serial filling) function with adjustable interval
- 45 adjustable filling volumes
- 30 pre-defined container volumes
- Continuous flow function
- Drawback function (adjustable between 0.1-9.9 mL)
- Forward/reverse flow direction
- Insufficient source warning with overfill/swap and level adjustment options

### **Highly Accurate and Safe**

- Advanced peristaltic pump technology
- Ultimate repeatable accuracy
- 30 adjustable speed levels
- As low as 0.1 mL fluid dispensing
- Rapid filling up to 15 mL/sec
- Pop-up warning messages
- Audible warning (buzzer)