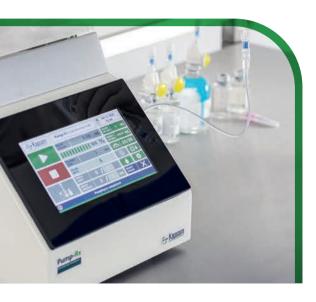

# Pump-Rx Fluid Dispensing Pump

Managing your pharmacy operations with smart automation is essential to enhance patient safety and decrease the workload of pharmacy technicians. Thanks to its advanced features and wide disposables and accessories range, Pump-Rx helps you streamline the pharmacy applications below and gain extra time for other important tasks.

# **Advanced**Touch-Screen Technology

With a 7-inch touch screen and user-friendly new interface, pharmacy pump operation is now easier than ever!