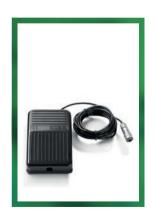

### Accessories

Rack Fixture for hanging containers

**Syringe Fixture** for one-handed syringe filling

for hands-free operation

Mobile Stand for mobile operation and saving workspace