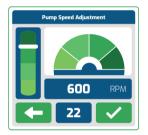

### **Highly Accurate and Safe**

- Advanced peristaltic pump technology
- Ultimate repeatable accuracy
- 30 adjustable speed levels
- As low as 0.1 mL fluid dispensing
- Rapid filling up to 15 mL/sec
- Pop-up warning messages
- Audible warning (buzzer)