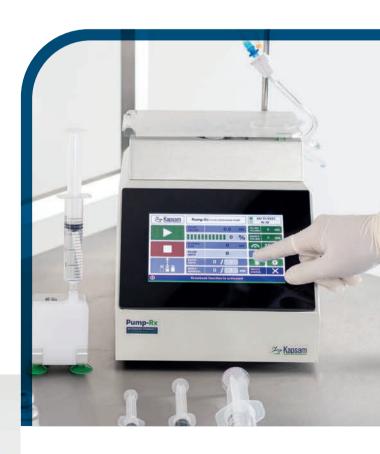

# **Advanced**Touch-Screen Technology

With a 7-inch touch screen and user-friendly new interface, pharmacy pump operation is now easier than ever!